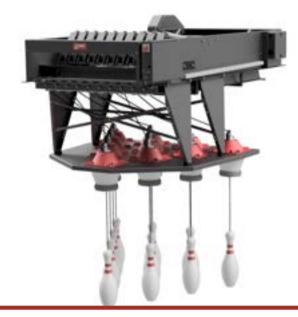

## STRING PINSETTER

Our **USBC Approved**, time-tested string pinsetter brings together over 100 years of bowling manufacturing and engineering innovation. The simple but resilient frame with a mechanical pin-drop bar provides a fast cycling time and a trouble-free operation that keeps your lanes active and your bowlers enjoying a fast game play. The rotary technology provides minimal wear and tear as the motor runs in one direction instead of back and forth.

The most important parts are made out of high-quality synthetic material. The string-rolls and all other critical parts are easily accessible so maintenance can be done easy and quickly without having a trained technician.

# FUNK STRING CONVERSION PACKAGE PRICE "MOST IN-PLAY STRING PINSETTER IN THE WORLD"