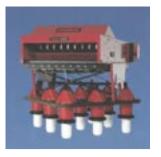

## STRING PINSETTER

Our **USBC Approved**, time-tested string pinsetter brings together over 100 years of bowling manufacturing and engineering innovation. The simple but resilient frame with a mechanical pin-drop bar provides a fast cycling time and a trouble-free operation that keeps your lanes active and your bowlers enjoying a fast game play. The rotary technology provides minimal wear and tear as the motor runs in one direction instead of back and forth.

The most important parts are made out of high-quality synthetic material. The string-rolls and all other critical parts are easily accessible so maintenance can be done easy and quickly without having a trained technician.