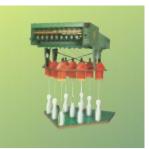

## STRING PINSETTER

Our **USBC Approved**, time-tested string pinsetter brings together over 100 years of bowling manufacturing and engineering innovation. The simple but resilient frame with a mechanical pin-drop bar provides a fast cycling time and a trouble-free operation that keeps your lanes active and your bowlers enjoying a fast game play. The rotary technology provides minimal wear and tear as the motor runs in one direction instead of back and forth.

The most important parts are made out of high-quality synthetic material. The string-rolls and all other critical parts are easily accessible so maintenance can be done easy and quickly without having a trained technician.