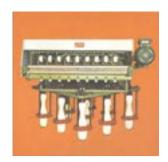

## STRING PINSETTER

Our **USBC Approved**, time-tested string pinsetter brings together over 100 years of bowling manufacturing and engineering innovation. The simple but resilient frame with a mechanical pin-drop bar provides a fast cycling time and a trouble-free operation that keeps your lanes active and your bowlers enjoying a fast game play. The rotary technology provides minimal wear and tear as the motor runs in one direction instead of back and forth.

The most important parts are made out of high-quality synthetic material. The string-rolls and all other critical parts are easily accessible so maintenance can be done easy and quickly without having a trained technician.