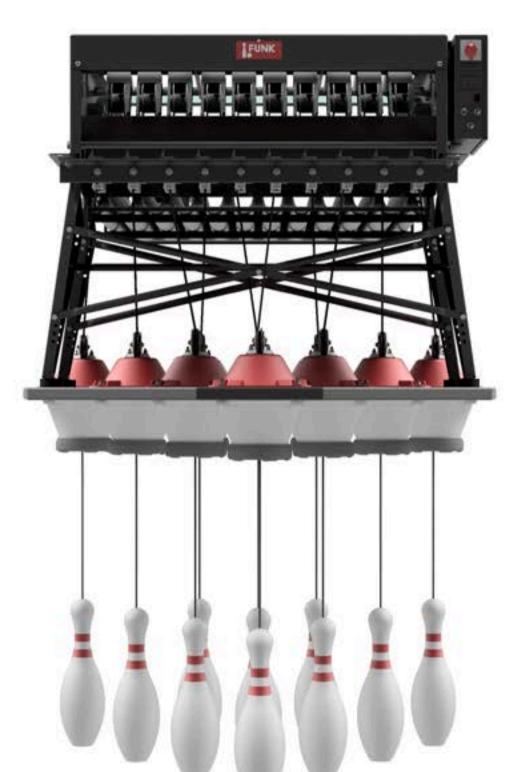

## STRING PINSETTER

Our **USBC Approved**, time-tested string pinsetter brings together over 100 years of bowling manufacturing and engineering innovation. The simple but resilient frame with a mechanical pin-drop bar provides a fast cycling time and a trouble-free operation that keeps your lanes active and your bowlers enjoying a fast game play. The rotary technology provides minimal wear and tear as the motor runs in one direction instead of back and forth.

The most important parts are made out of high-quality synthetic material. The string-rolls and all other critical parts are easily accessible so maintenance can be done easy and quickly without having a trained technician.