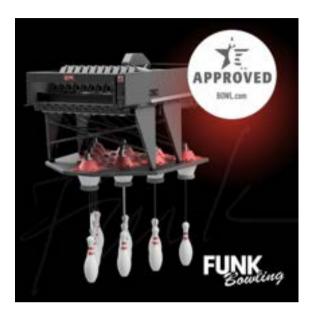

## STRING PINSETTER

Our **USBC Approved**, time-tested string pinsetter brings together over 100 years of bowling manufacturing and engineering innovation. The simple but resilient frame with a mechanical pin-drop bar provides a fast cycling time and a trouble-free operation that keeps your lanes active and your bowlers enjoying a fast game play. The rotary technology provides minimal wear and tear as the motor runs in one direction instead of back and forth.

The most important parts are made out of high-quality synthetic material. The string-rolls and all other critical parts are easily accessible so maintenance can be done easy and quickly without having a trained technician.

# FUNK STRING CONVERSION PACKAGE PRICE "MOST IN-PLAY STRING PINSETTER IN THE WORLD"